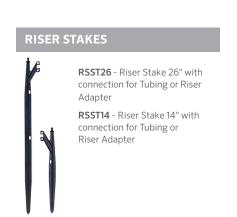

All four assemblies are available with other precut tubing lengths. Contact factory. The assemblies can be mounted on ½" PVC risers or the Senninger 26" or 14" Riser Stakes.