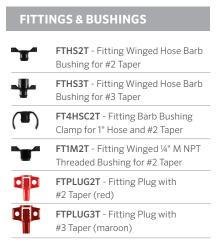

## Riser Adapter Assemblies

**HIGHER FLOWS** (Use with **0.345**" tubing) Riser Adapter Assembly Quick-Connect RSASM24C3 RSASM24C3QCA3T Riser Adapter: Riser Adapter: RSAD345 RSAD345 ½" F NPT x 0.345" ½" F NPT x 0.345" **Tubing:** TU15ST3 Tubing: TU15ST3 0.345 0.345 three feet three feet Fitting: Fitting: FTA15B15B FTA15B3T 0.345" Super Barb 0.345" Super Barb x Hose Barb Insert Adapter x #3 taper **Bushing:** FTHS3T Winged Hose Barb #3 Taper RSASM24C3QCA3T Also available with 3T Taper connection