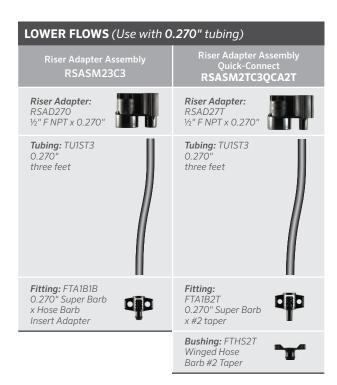

## Riser Adapter Assemblies

**HIGHER FLOWS** (Use with **0.345**" tubing) Riser Adapter Assembly Quick-Connect RSASM24C3 RSASM24C3QCA3T Riser Adapter: Riser Adapter: RSAD345 RSAD345 ½" F NPT x 0.345" ½" F NPT x 0.345" **Tubing:** TU15ST3 Tubing: TU15ST3 0.345 0.345 three feet three feet Fitting: Fitting: FTA15B15B FTA15B3T 0.345" Super Barb 0.345" Super Barb x Hose Barb Insert Adapter x #3 taper **Bushing:** FTHS3T Winged Hose Barb #3 Taper RSASM24C3QCA3T Also available with 3T Taper connection